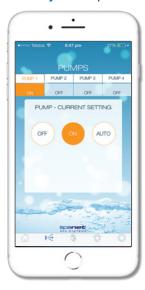

### Take Full Control of your Pumps

Adjust Heating Mode when spa not in use

Activate Support Pin for Global Remote Technical Support