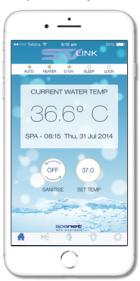

mperature, selecting your desired heating mode, programming filtration, sleep or power save timers and other such settings a breeze. Even if you have never owned or used a spa pool before, from the moment you open the app you'll be driving the spa like you were a professional.



### WIFI SPECIFICATIONS

| Connection type        | WiFi Only             |
|------------------------|-----------------------|
| Wifi Technology        | 2.5Ghz iEEE 802.11b/g |
| Antenna                | 5db (SMA connector)   |
| Encryption             | WPA/WPA2-PSK          |
| Dimensions (L x W x H) | 152 x 55 x 90mm       |



**Spa Net Pty Ltd** 4/103 Railway Rd North, Mulgrave NSW 2756 Australia P: +61 2 4587 7766 E: sales@spanet.com.au W: spanet.com.au

#### Home Status Screen with Temperature Adjustment



### Set the mood with LED Lighting Effects



#### Take advantage of Smart Meters and Off Peak Tariffs



### Take Full Control of your Pumps



Adjust Heating Mode when spa not in use



Activate Support Pin for Global Remote Technical Support