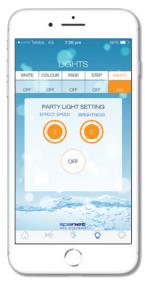

, programming filtration, sleep or power save timers and other such settings a breeze. Even if you have never owned or used a spa pool before, from the moment you open the app you'll be driving the spa like you were a professional.



### WIFI SPECIFICATIONS

| Connection type        | WiFi Only             |
|------------------------|-----------------------|
| Wifi Technology        | 2.5Ghz iEEE 802.11b/g |
| Antenna                | 5db (SMA connector)   |
| Encryption             | WPA/WPA2-PSK          |
| Dimensions (L x W x H) | 152 x 55 x 90mm       |



**Spa Net Pty Ltd** 4/103 Railway Rd North, Mulgrave NSW 2756 Australia P: +61 2 4587 7766 E: sales@spanet.com.au W: spanet.com.au

#### Home Status Screen with Temperature Adjustment



### Set the mood with LED Lighting Effects



#### Take advantage of Smart Meters and Off Peak Tariffs



### Take Full Control of your Pumps



Adjust Heating Mode when spa not in use



Activate Support Pin for Global Remote Technical Support