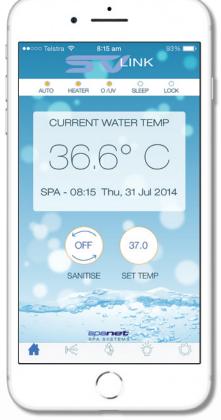

#### Home Status Screen with Temperature Adjustment

Simple to use touch screen menus make adjusting the temperature, selecting your desired heating mode, programming filtration, sleep or power save timers and other such settings a breeze. Even if you have never owned or used a spa pool before, from the moment you open the app you'll be driving the spa like you were a professional.