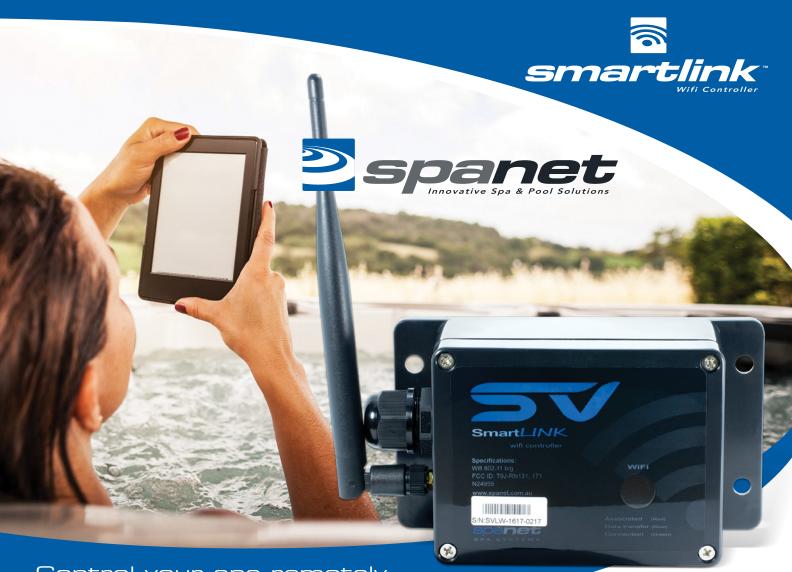

## Control your spa remotely from anywhere in the world

APP STORE

GOOGLE PLAY

# The Ultimate in remote spa control

The SV SmartLINK WiFi module and SpaLINK smart device app allow you to connect to, and take control of your spa, locally or remotely via a WiFi, 3G or 4G network, providing access to your spa from any location at any time.

The SmartLINK module connects to any model SV series spa controller and then uses your home WiFi network to facilitate communication between the app server and the spa.