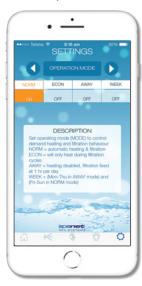

### Take Full Control of your Pumps

Adjust Heating Mode when spa not in use

Activate Support Pin for Global Remote Technical Support