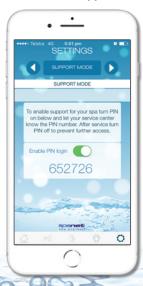

# Global remote technical support via wifi

If you activate the support pin within the SpaLINK app, SpaNET can securely access and adjust software settings and see historical and real-time diagnostic data. This allows us to provide remote technical support across the globe without the need for a technician to visit the spa.

### Take Full Control of your Pumps

Adjust Heating Mode when spa not in use

Activate Support Pin for Global Remote Technical Support