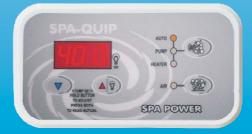

A simple, easy to use pool side touch pad with a digital readout and clearly labeled switches to control pump on/off, heater on/off and speed or auxiliary pump on/off, light on/off and colour, water temperature setting and filtration time selection. The digital readout also shows pool water temperature and diagnostic error codes. The Spa Power 601 touch pad comes in either rectangular or the new night backlit oval model.