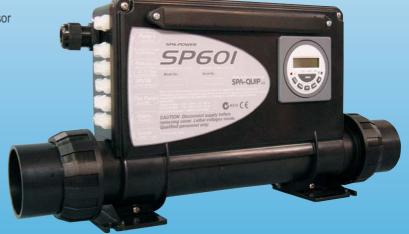

## SPA POWER 601-30 NEW

The SP601-30 is a new addition to the SP601 range of controllers which features a 3kW heater. Pair the SP601-30 with a two speed main pump and the result is a very economical spa system.

## **Features**

- -1 x two speed pump control (only a two speed pump to be used with this model)
- -Single speed or variable speed blower (SPVSB) control
- -Ozone outlets
- -Pool temperature control using either an "In pool" or "In heater" sensor
- -Adjustable filtration control
- -Available with or without a digital time clock
- -Super hard, non stick, 250°C element coating
- -Safety thermal cutout
- -Optical water sensor
- -Variable colour light (SPVCL) control providing the following effects:
- 13 colours available, with fast & slow cycling
- -Or budget Single Colour LED Light (SPCL) option
- In addition the SP601 dip switches can be altered to select
- -In heater or in pool temperature sensor