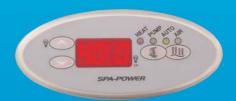

A simple, easy to use pool side touch pad with a digital readout and clearly labeled switches to control pump on/off, heater on/off and speed or auxiliary pump on/off, light on/off and colour, water temperature setting and filtration time selection. The digital readout also shows pool water temperature and diagnostic error codes. The Spa Power 601 touch pad comes in either rectangular or the new night backlit oval model.