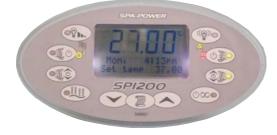

following effects:

13 colours and six types of colour merging effects.

Your Spa Power 1200 touch pad is packed with features which will take your spa to a whole new level of sophistication. Every function is at your finger tips. Cleverly designed touch pad button icons make using the Spa power 1200 a real pleasure.

At night fall the Spa Power 1200 touch pad really comes to life where you can have a dazzling led light display or a sultry relaxing glow. An absolute necessity for all.

up to 4 std

up to 10

SP1200 dimensions 360 x 310 x 95 Heater tube pipe diameter 50mm Heater pressure, max (head of water) 300kPa (31m) Temp - max controlled 41.5°C 50°C +/- 3°C Temp - thermal cut out Temp - max ambient 40°C Mains cord length Not Fitted (Hard Wired System) Pool side touch pad - face 172mm x 89mm x 5mm Pool side touch pad - body 135mm x 65mm x 26mm (Pool side touch pad available in oval and rectangle shapes) See diagram Recommended touch pad cut out Number of touch pads 1 std, 2 optional Number of remote touch pads when connected to switch expander pcb (optional extra) 2 x 3-4 button t/pad