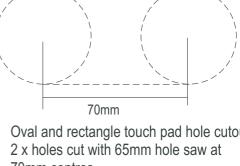

up to 4 std

up to 10

SP1200 dimensions 360 x 310 x 95 Heater tube pipe diameter 50mm Heater pressure, max (head of water) 300kPa (31m) Temp - max controlled 41.5°C 50°C +/- 3°C Temp - thermal cut out Temp - max ambient 40°C Mains cord length Not Fitted (Hard Wired System) Pool side touch pad - face 172mm x 89mm x 5mm Pool side touch pad - body 135mm x 65mm x 26mm (Pool side touch pad available in oval and rectangle shapes) See diagram Recommended touch pad cut out Number of touch pads 1 std, 2 optional Number of remote touch pads when connected to switch expander pcb (optional extra) 2 x 3-4 button t/pad

## 2 Rothwell Avenue, North Harbour Industrial Park, Auckland, NZ www.spa-quip.co.nz

**SPA EQUIPMENT** 

Oval and rectangle touch pad hole cutout 70mm centres.

N376