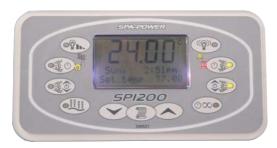

following effects:

13 colours and six types of colour merging effects.

Your Spa Power 1200 touch pad is packed with features which will take your spa to a whole new level of sophistication. Every function is at your finger tips. Cleverly designed touch pad button icons make using the Spa power 1200 a real pleasure.

At night fall the Spa Power 1200 touch pad really comes to life where you can have a dazzling led light display or a sultry relaxing glow. An absolute necessity for all.

up to 4 std

up to 10

SP1200 dimensions 360 x 310 x 95 Heater tube pipe diameter 50mm Heater pressure, max (head of water) 300kPa (31m) Temp - max controlled 41.5°C 50°C +/- 3°C Temp - thermal cut out Temp - max ambient 40°C Mains cord length Not Fitted (Hard Wired System) Pool side touch pad - face 172mm x 89mm x 5mm Pool side touch pad - body 135mm x 65mm x 26mm (Pool side touch pad available in oval and rectangle shapes) See diagram Recommended touch pad cut out Number of touch pads 1 std, 2 optional Number of remote touch pads when connected to switch expander pcb (optional extra) 2 x 3-4 button t/pad