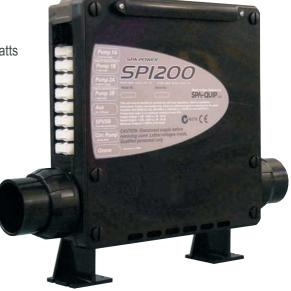

The Spa Power 1200 is the Top of the range hard wired automatic temperature controlled spa heater/controller for spa pools. Featuring three heating element sizes and AMP outlet sockets to control pumps blowers and ozonators. Touch pad available has alpha numerical LCD display and muilticoloured backlighting for night use.

up to 4 std

up to 10

SP1200 dimensions 360 x 310 x 95 Heater tube pipe diameter 50mm Heater pressure, max (head of water) 300kPa (31m) Temp - max controlled 41.5°C 50°C +/- 3°C Temp - thermal cut out Temp - max ambient 40°C Mains cord length Not Fitted (Hard Wired System) Pool side touch pad - face 172mm x 89mm x 5mm Pool side touch pad - body 135mm x 65mm x 26mm (Pool side touch pad available in oval and rectangle shapes) See diagram Recommended touch pad cut out Number of touch pads 1 std, 2 optional Number of remote touch pads when connected to switch expander pcb (optional extra) 2 x 3-4 button t/pad