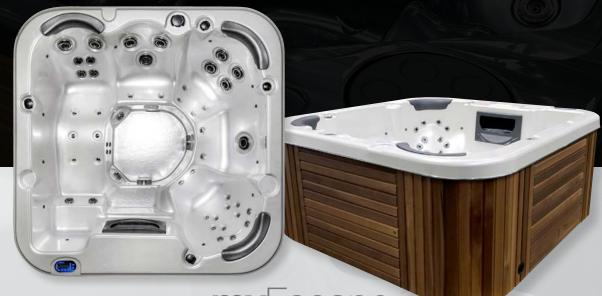

## BEST SELLERS

**READY TO DELIVER** 

**my**Escape

| Specification                   | Standard+ |
|---------------------------------|-----------|
| SQR jets                        | 46        |
| foot massage                    | ✓         |
| filtration pump                 | 1         |
| hydrojet boost pump             | 1         |
| blast of bubbles                | ✓         |
| powersmart control & touchpad   | SV2       |
| powersmart variable heater      | 3kw       |
| minimum power required          | 15amp     |
| purewater CD ozone sanitisation | optional  |
| clearzone water sanitisation    | optional  |
| LED waterline lighting          | ✓         |
| envirogum or duratek cabinet    | ✓         |
| lockable hardcover              | ✓         |
| heatlockthermo+ insulation      | ✓         |
|                                 |           |

DIMENSIONS 1950 x 1950 x 830 | SEATING 5 PERSONS

CAPACITY 1100 LITRES | DRY WEIGHT 255KG | WET WEIGHT 1480KG

ASK ABOUT OUR AVAILABLE ENHANCEMENTS & COLOUR CHOICES

AVAILABLE AT YOUR LOCAL STORE

3 years on jets / 3 year no leak guarantee 3 years on equipment