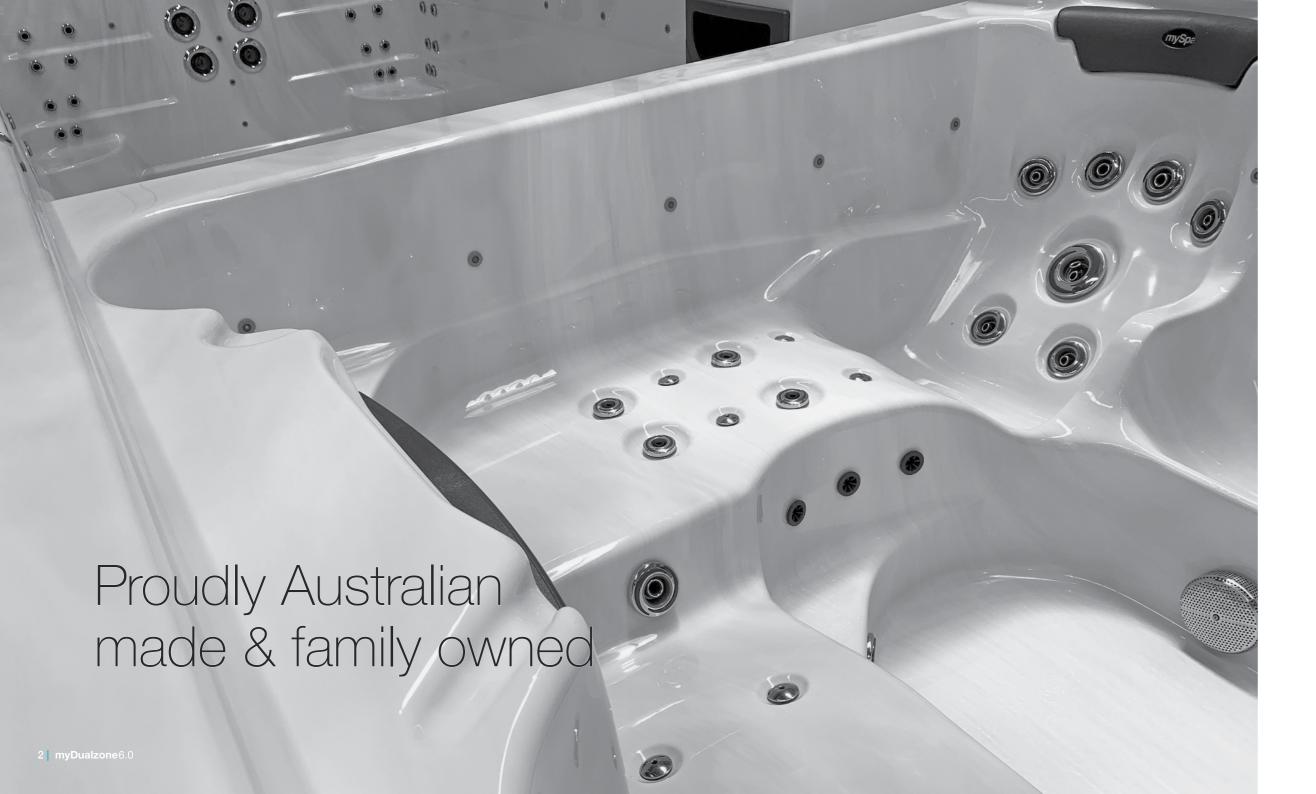

#### SQR jet system

- New spectrum jets on all sapphire spas.
- SQR (Simple, Quick, Reliable) System.
- Better seals to provide increased jet pressure.

#### Superior performance

- 20% increase in pressure achieved via a more effective venturi.
- Almost zero water bypass resulting in more water being forced into the jet.
- Free flowing jet that allows greater pressure at jet face.

#### Advanced manufacturing

- Less steps, less tools.
- Less chance of errors and greater consistency.
- Tried and tested in the USA and Europe.
- Superior comfort and ergonomics.

#### Unrivalled reliability

- Significantly reduced potential for leaks.
- Introduction of a new locking mechanism.
- Jets that can be removed with ease and are less prone to getting stiff.