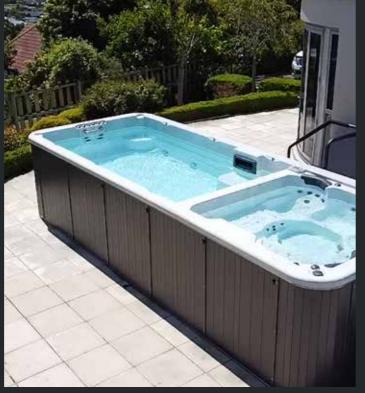

## myDualzone**SERIES**

'When renovating our backyard, we decided to treat ourselves to a swim spa. It has really brought a new level of luxury to our entertaining area'.

1400 ка

Capacity

For technical information see page 1

#### Stainless Steel Support Bar

Provides safety during recovery from injury / when mobility and strength are compromised / for small children learning swim strokes & kicking.

myDualzone6.0m will become part of your everyday life 365 days a year temperature control heated spa end / cool swim end