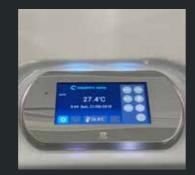

#### smartTOUCH digtial touchpad

Large 4.3" viewing area, optimised for use outdoors, the anti-glare and anti-reflective screen is easy to use with wet or dry hands. With software tailored for use with your Sapphire Spa, intuitive menus let you take control of every function with ease.