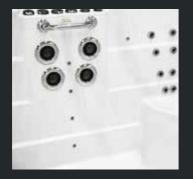

#### SQR jet system

- New spectrum jets on all sapphire spas.
- SQR (Simple, Quick, Reliable) System.
- Better seals to provide increased jet pressure.

#### Superior performance

- 20% increase in pressure achieved via a more effective venturi.
- Almost zero water bypass resulting in more water being forced into the jet.
- Free flowing jet that allows greater pressure at jet face.

#### Advanced manufacturing

- Less steps, less tools.
- Less chance of errors and greater consistency.
- Tried and tested in the USA and Europe.
- Superior comfort and ergonomics.

#### Unrivalled reliability

- Significantly reduced potential for leaks.
- Introduction of a new locking mechanism.
- Jets that can be removed with ease and are less prone to getting stiff.