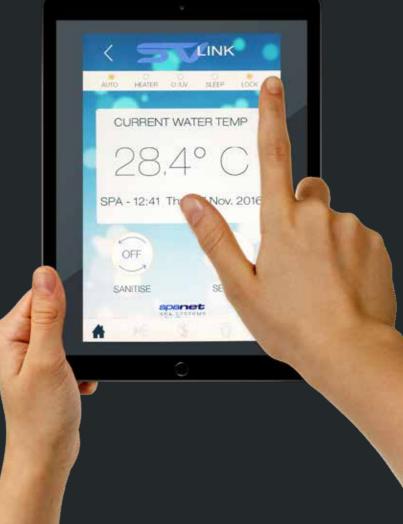

#### mySpaLINK

Control your spa from anywhere in the world. The mySpaLINK module and 'app' allow you to connect to and take control of your spa, locally or remotely via a WiFi, 3G or 4G network, providing access to your spa from any location at any time.