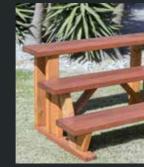

#### Swim spa steps

Treated Pine frame with High Quality Merbau Treads, the three tier design allows you to gain easy entry into our range of Swim Spas.