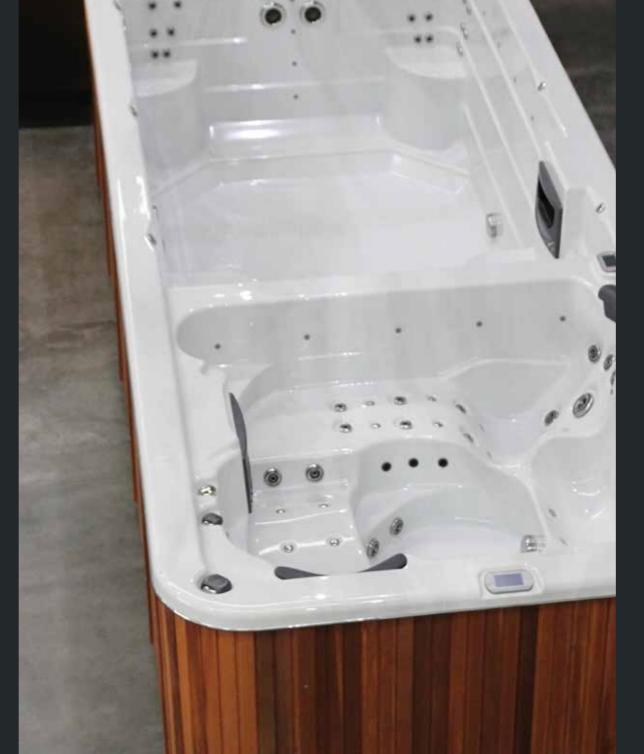

#### SQR jet system

- New spectrum jets on all sapphire spas.
- SQR (Simple, Quick, Reliable) System.
- Better seals to provide increased jet pressure.

#### Superior performance

- 20% increase in pressure achieved via a more effective venturi.
- Almost zero water bypass resulting in more water being forced into the jet.
- Free flowing jet that allows greater pressure at jet face.

#### Advanced manufacturing

- Less steps, less tools.
- Less chance of errors and greater consistency.
- Tried and tested in the USA and Europe.
- Superior comfort and ergonomics.

#### Unrivalled reliability

- Significantly reduced potential for leaks.
- Introduction of a new locking mechanism.
- Jets that can be removed with ease and are less prone to getting stiff.