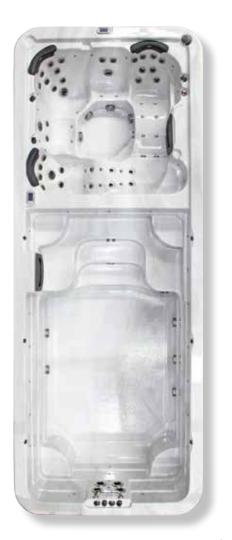

# PREMIUM

the best in hydrotherapy: splash, swim & train

#### **7 PUMP SYSTEM**

5 X HYDROJET 3HP PUMPS

2 X FILTRATION PUMPS

4 X SWIM JETS

2 X POWERSMART CONTROL

CLEARZONE SANITISATION

SPA: 6KW + POOL: 6KW HEATER

POOL: 8.8KW HEAT&COOL PUMP

EXTRA MASSAGE JETS

LED WATERLINE LIGHTING

ILIGHT SWIM TRACKING

SWIM END POD SEATS

STAINLESS STEEL SUPPORT BAR

CHOICE OF CABINET FINISHES