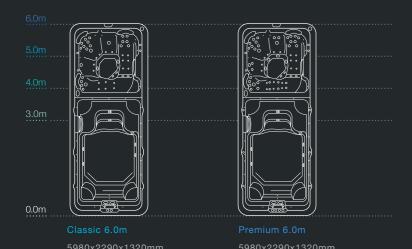

## myDualzone**SERIES**

'When renovating our backyard, we decided to treat ourselves to a swim spa. It has really brought a new level of luxury to our entertaining area'.

1400 ка

Capacity

For technical information see page 1

Capacity

Dry weight

Wet weight

**my**Dualzone**6.0mpreміим** 

| Specification                                      | <b>my</b> D∪ | <b>my</b> Dualzone |  |
|----------------------------------------------------|--------------|--------------------|--|
|                                                    | Classic      | Premium            |  |
| spa end                                            |              |                    |  |
| SQR jets                                           | 44           | 58                 |  |
| neck & shoulder system                             | _            | _                  |  |
| filtration pump                                    | 1            | 1                  |  |
| hydrojet boost pump                                | 1            | 2                  |  |
| powersmart control & touchpad                      | SV2          | SV3                |  |
| smartTOUCH digital touchpad                        | optional     | ✓                  |  |
| powersmart variable heater                         | 3kw          | 6kw                |  |
| minimum power required                             | 15amp        | 32amp              |  |
| heat&cool pump ready plumbing (within the cabinet) | optional     | /                  |  |
| purewater CD ozone sanitisation                    | optional     | ✓                  |  |
| clearzone water sanitisation                       | optional     | optional           |  |
| LED waterline lighting                             | optional     | /                  |  |
| swim end                                           |              |                    |  |
| swim jets                                          | 4            | 4                  |  |
| filtration pump                                    | 1            | 1                  |  |
| hydrojet boost pump                                | 2            | 3                  |  |
| powersmart control & touchpad                      | SV3          | SV3                |  |
| powersmart variable heater                         | 6kw          | 6kw                |  |
| minimum power required                             | 32amp        | 32amp              |  |
| heat&cool pump                                     | 5.5kw        | 8.8kw              |  |
| purewater CD ozone sanitisation                    | ✓            | _                  |  |
| clearzone water sanitisation                       | optional     | ✓                  |  |
| LED waterline lighting                             | ✓            | ✓                  |  |
| iLight swim tracking                               | optional     | ✓                  |  |
| waterspouts                                        | optional     | optional           |  |
| swimend pod seats                                  | optional     | /                  |  |
| choice of cabinet finishes                         | ✓            | ✓                  |  |
| stainless steel support bar                        | ✓            | ✓                  |  |
| heatlock lockable hardcover                        | ✓            | ✓                  |  |
| heatlockthermo+ insulation                         | ✓            | ✓                  |  |