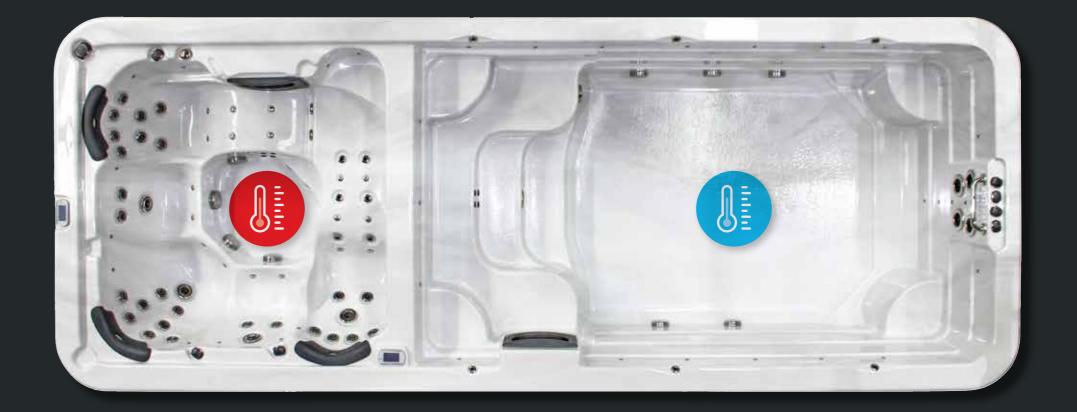

#### Stainless Steel Support Bar

Provides safety during recovery from injury / when mobility and strength are compromised / for small children learning swim strokes & kicking.

myDualzone6.0m will become part of your everyday life 365 days a year temperature control heated spa end / cool swim end

# Welcome to the Sapphire family

Much more than a backyard swimming pool... now you can set the 2 zones to different temperatures.

sapphirespas.com.au sapphirespas.nz

Your local retailer