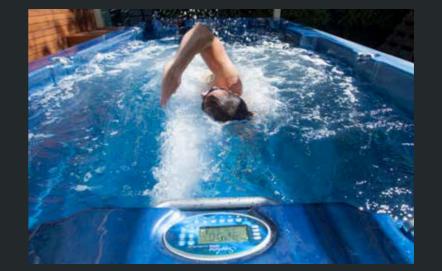

# CLASSIC

hot or cold backyard pool: post workout hydrotherapy

#### **5 PUMP SYSTEM**

3 X HYDROJET 3HP PUMPS

2 X FILTRATION PUMP

4 X SWIM JETS

2 X POWERSMART CONTROL

PUREWATER CD OZONE SANITISATION

SPA: 3KW + POOL: 6KW HEATER

**POOL:** 5.5KW HEAT&COOL PUMP

LED WATERLINE LIGHTING

STAINLESS STEEL SUPPORT BAR

CHOICE OF CABINET FINISHES