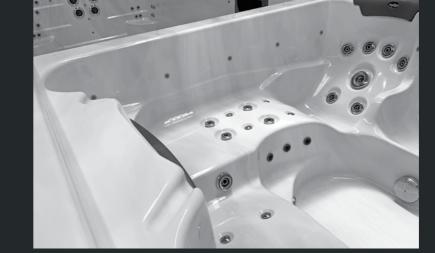

#### SQR jet system

- New spectrum jets on all sapphire spas.
- SQR (Simple, Quick, Reliable) System.
- Better seals to provide increased jet pressure.

#### Superior performance

- 20% increase in pressure achieved via a more effective venturi.
- Almost zero water bypass resulting in more water being forced into the jet.
- Free flowing jet that allows greater pressure at jet face.

#### Advanced manufacturing

- Less steps, less tools.
- Less chance of errors and greater consistency.
- Tried and tested in the USA and Europe.
- Superior comfort and ergonomics.

#### Unrivalled reliability

- Significantly reduced potential for leaks.
- Introduction of a new locking mechanism.
- Jets that can be removed with ease and are less prone to getting stiff.