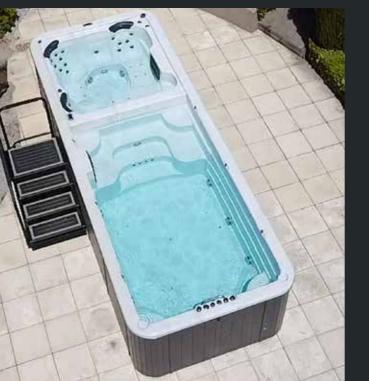

## myDualzone**SERIES**

'When renovating our backyard, we decided to treat ourselves to a swim spa. It has really brought a new level of luxury to our entertaining area'.

1400 ка

Capacity

For technical information see page 1

#### Stainless Steel Support Bar

Provides safety during recovery from injury / when mobility and strength are compromised / for small children learning swim strokes & kicking.

myDualzone6.0m will become part of your everyday life 365 days a year temperature control heated spa end / cool swim end