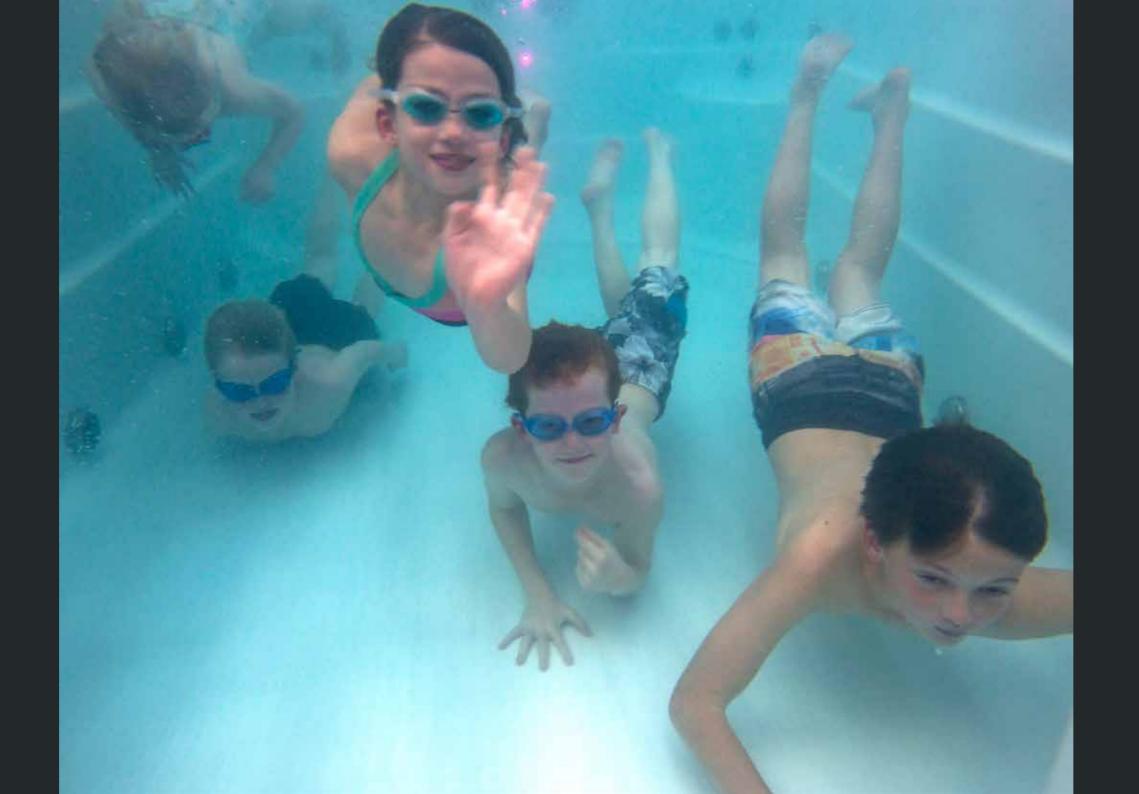

#### Wide entry steps for shallow toddler play

Pool sized area for bigger kids to splash & swim and shallow wide open steps for toddlers to safely play with Mum.

#### Alternative to a backyard swimming pool

Healthy outdoor fun for active kids even throughout cooler winter months.

#### Stainless Steel Support Bar

Provides safety during recovery from injury / when mobility and strength are compromised / for small children learning swim strokes & kicking.

myDualzone6.0m will become part of your everyday life 365 days a year temperature control heated spa end / cool swim end