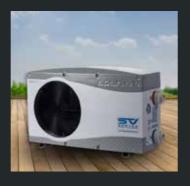

#### Heat&cool pump

Spanet heat & cool pumps are standard on all Sapphire swim spas, providing savings of up to 75% compared with conventional electric heaters.

You can enhance the efficiency of your swim spa heating & cooling capabilities by increasing the size / output depending upon your lifestyle & location.