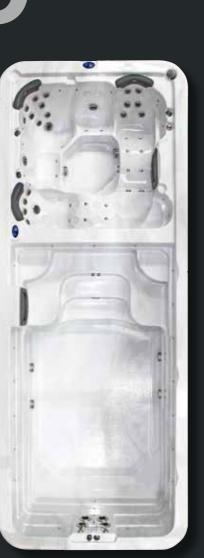

# CLASSIC

hot or cold backyard pool: post workout hydrotherapy

#### **5 PUMP SYSTEM**

3 X HYDROJET 3HP PUMPS

2 X FILTRATION PUMP

4 X SWIM JETS

2 X POWERSMART CONTROL

PUREWATER CD OZONE SANITISATION

SPA: 3KW + POOL: 6KW HEATER

**POOL:** 5.5KW HEAT&COOL PUMP

LED WATERLINE LIGHTING

STAINLESS STEEL SUPPORT BAR

CHOICE OF CABINET FINISHES