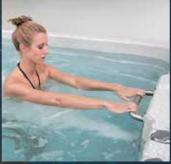

## myWorkout PLUNGE

#### **1 PUMP POWERING 2 SWIM JETS**

SPLASH & AQUA PLAY COMFORTABLE MOULDED MASSAGE SEATS & LOUNGER TARGETED MASSAGE JETS FOR ACHES & PAINS SMALL BACKYARD POOL WALK | STRETCH | RUN SUPPORTED REHABILITATION | PILATES | MOBILITY OPTIONAL HEAT&COOL PUMP FOR CHEAPER HEATING OPTIONAL TETHER ASSISTED SWIM

# PLUNGE

### Small footprint to fit most backyards instead of a swimming pool

The resistance of the swim jets, in parallel with the pressure of the water, reats and trains your muscles from all directions simultaneously