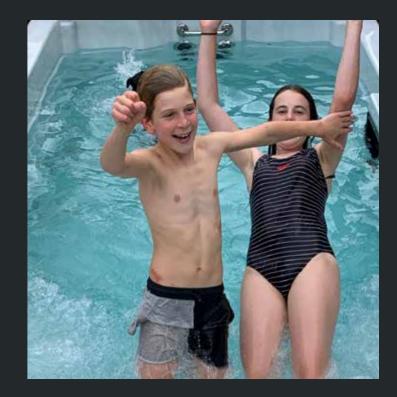

#### Wide entry steps for shallow toddler play

Pool sized area for bigger kids to splash & swim and shallow wide open steps for toddlers to safely play with Mum.

#### Alternative to a backyard swimming pool

Healthy outdoor fun for active kids even throughout cooler winter months.

#### Stainless Steel Support Bar

Provides safety during recovery from injury / when mobility and strength are compromised / for small children learning swim strokes & kicking.