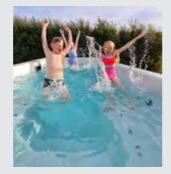

### Small backyard pool for splash & aqua play

'I love going to the beach with Mum & Dad but now we swim together in our own backyard pool instead!'

myWatersedge6.0mpLunge

1 X HYDROJET 3HP PUMP 2 X SWIM JETS SV2 SMART CONTROL STANDARD FILTRATION 3KW HEATER HEAT PUMP READY

#### Wide entry steps for shallow toddler play

Pool sized area for bigger kids to splash & swim and shallow wide open steps for toddlers to safely play with Mum.

#### Alternative to a backyard swimming pool

Healthy outdoor fun for active kids even throughout cooler winter months.