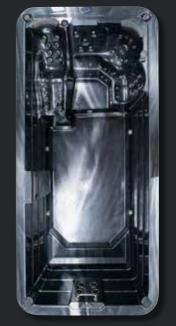

# PLUNGE

### Small backyard pool for splash & aqua play

'I love going to the beach with Mum & Dad but now we swim together in our own backyard pool instead!'

myWatersedge6.0mpLunge

1 X HYDROJET 3HP PUMP 2 X SWIM JETS SV2 SMART CONTROL STANDARD FILTRATION 3KW HEATER HEAT PUMP READY