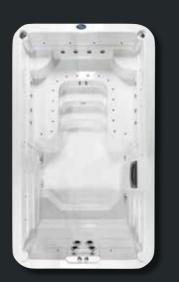

# PLUNGE

1 pump powering 2 swim jets: aqua exercise & play

2 PUMP SYSTEM

1 X HYDROJET 3HP PUMP

**1 X FILTRATION PUMP** 

2 X SWIM JETS

SV2 SMART CONTROL

STANDARD FILTRATION

3KW HEATER

HEAT PUMP READY

Manufacturer recommends addition of a heat & cool pump for efficient heating and cooling of this water volume.