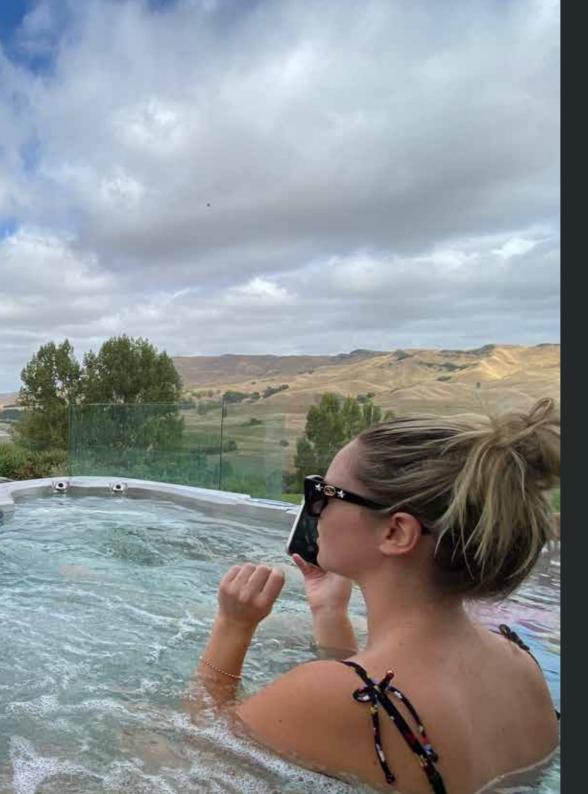

# A small swimming pool warm all year round

## Which size **plunge pool** fits your backyard?