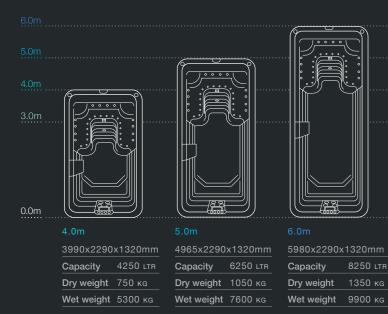

## Which size **plunge pool** fits your backyard?

# Which **plunge pool** will become part of your everyday life?

5.0m

4.0m

3.0m

myWatersedge4.0m myWatersedge5.0m myWatersedge6.0m

myWorkout4.5m

myWorkout6.0m

myWorkout series