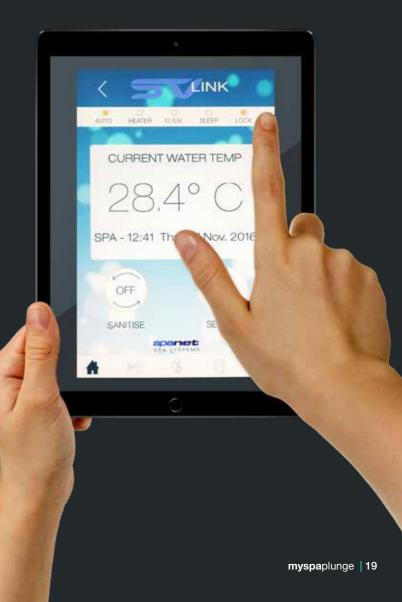

#### mySpaLINK

Control your spa from anywhere in the world. The mySpaLINK module and 'app' allow you to connect to and take control of your spa, locally or remotely via a WiFi, 3G or 4G network, providing access to your spa from any location at any time.