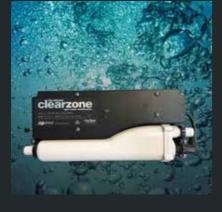

#### Clearzone

- ✓ NO chemical smell or taste
- ✓ NO skin or eye irritation
- ✓ REDUCED running costs
- ✓ NO corrosive effect
- ✓ NO need for daily chlorine dose
- ✓ NO shower needed after your spa