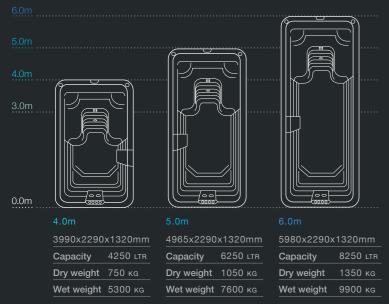

## Which size **plunge pool** fits your backyard?

# Which **plunge pool** will become part of your everyday life?

5.0m

4.0m

3.0m

myWatersedge4.0m myWatersedge5.0m myWatersedge6.0m

myWorkout4.5m

myWorkout6.0m

myWorkout series