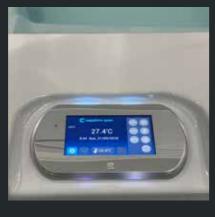

#### smartTOUCH digtial touchpad

Large 4.3" viewing area, optimised for use outdoors, the anti-glare and anti-reflective screen is easy to use with wet or dry hands.

With software tailored for use with your Sapphire Spa, intuitive menus let you take control of every function with ease.