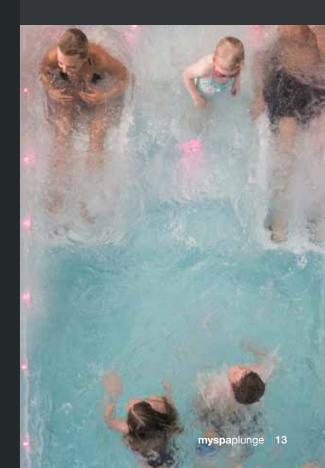

#### Wide entry steps for shallow toddler play

Pool sized area for bigger kids to splash & swim and shallow wide open steps for toddlers to safely play with Mum.

#### Alternative to a backyard swimming pool

Healthy outdoor fun for active kids even throughout cooler winter months.