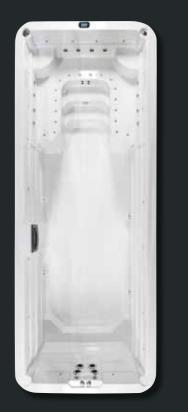

# PLUNGE

### Small backyard pool for splash & aqua play

'I love going to the beach with Mum & Dad but now we swim together in our own backyard pool instead!'

myWatersedge6.0mpLunge

1 X HYDROJET 3HP PUMP 2 X SWIM JETS SV2 SMART CONTROL STANDARD FILTRATION 3KW HEATER HEAT PUMP READY