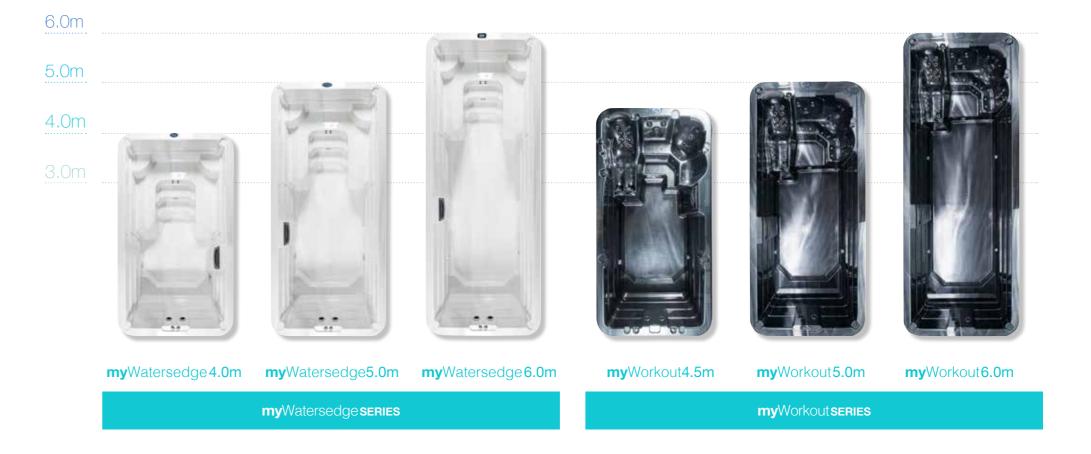

## Which size **plunge pool** fits your backyard?

# Which **plunge pool** will become part of your everyday life?

5.0m

4.0m

3.0m

myWatersedge4.0m myWatersedge5.0m myWatersedge6.0m

myWorkout4.5m

myWorkout6.0m

myWorkout series

myWorkout5.0m

myWatersedge series

myspaplunge 27