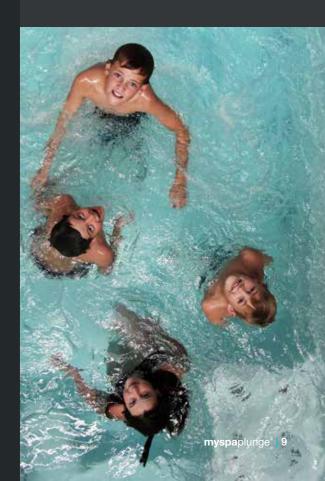

#### Wide entry steps for shallow toddler play

Pool sized area for bigger kids to splash & swim and shallow wide open steps for toddlers to safely play with Mum.

#### Alternative to a backyard swimming pool

Healthy outdoor fun for active kids even throughout cooler winter months.