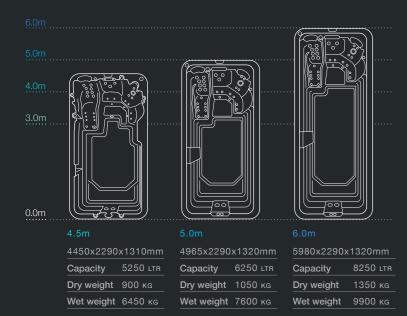

## Which size **plunge pool** fits your backyard?

# PLUNGE

1 pump powering 2 swim jets: aqua exercise & play

2 PUMP SYSTEM

1 X HYDROJET 3HP PUMP

**1 X FILTRATION PUMP** 

2 X SWIM JETS

SV2 SMART CONTROL

STANDARD FILTRATION

# CLASSIC

2 pumps powering 4 swim jets: massage therapy & splash

# PLUNGE

# CLASSIC