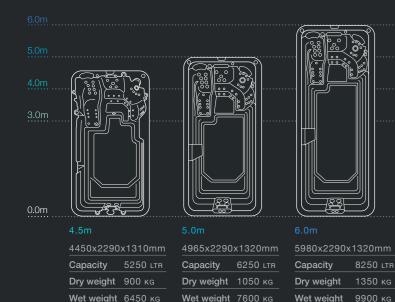

## Which size **plunge pool** fits your backyard?

# Which **plunge pool** will become part of your everyday life?

5.0m

4.0m

3.0m

myWatersedge4.0m myWatersedge5.0m myWatersedge6.0m

myWorkout4.5m

myWorkout6.0m

myWorkout series

myWorkout5.0m

myWatersedge series

myspaplunge 27