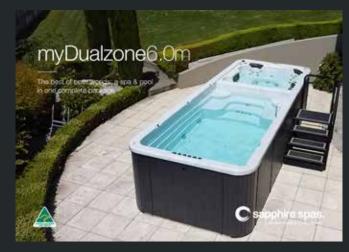

### Small backyard pool for splash & aqua play

'I love going to the beach with Mum & Dad but now we swim together in our own backyard pool instead!'

myWatersedge6.0mpLunge

1 X HYDROJET 3HP PUMP 2 X SWIM JETS SV2 SMART CONTROL STANDARD FILTRATION 3KW HEATER HEAT PUMP READY