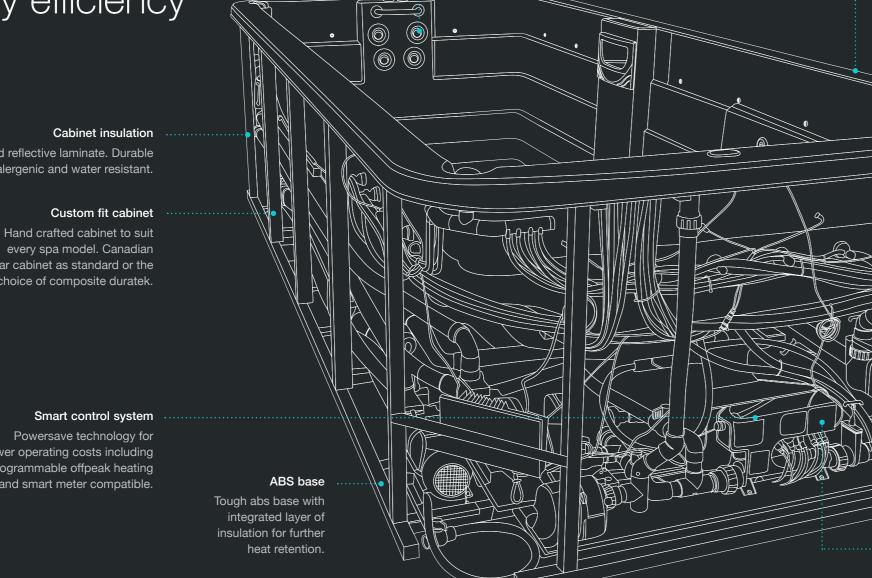

### Energy efficiency

Advanced reflective laminate. Durable non-alergenic and water resistant.

> every spa model. Canadian cedar cabinet as standard or the choice of composite duratek.

lower operating costs including programmable offpeak heating and smart meter compatible.

#### Lockable hard cover

Every spa is supplied with an Australian made custom fit hard cover with high density foam core and extended side skirt for security and heat retention.

### Insulated shell

High density foam traps heat inside the cabinet.

#### Smartflo filtration pump

Dedicated filtration pump with cost effective power consumption providing the highest level of filtration for sparkling clean water quality.

#### Smartflo boost pump

Premium High Efficiency Smartflo Boost Pumps with advanced wet end technology delivering increased water flow without consuming additional power.

#### Exclusive dynamic thermal tuning

Automatically adapts heating and filtration cycles leading to efficient use of power.