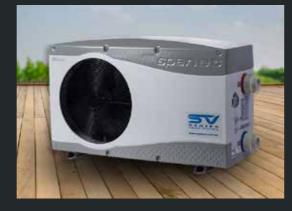

#### Heat&cool pump

Spanet Heat Pumps are the most environmentally friendly and energy efficient spa heaters available in Australia.

Combined with our holistic approach on building energy efficient spas, you will experience savings of up to 75% over conventional electric heaters.

Spanet Heat Pumps are fully integrated into our operating systems which means no need to have an electrician install wiring as power is sourced directly from spa.

Quality design and built with stainless steel and composite construction makes a Spanet pump ideal for any environment.