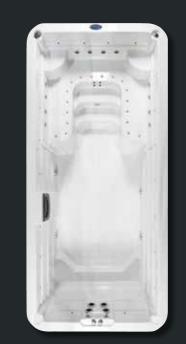

# CLASSIC

2 pumps powering 4 swim jets: massage therapy & splash

#### **3 PUMP SYSTEM**

2 X HYDROJET 3HP PUMPS 1 X FILTRATION PUMP 4 X SWIM JETS SV3 SMART CONTROL OZONE FILTRATION 6KW HEATER HEAT PUMP READY EXTRA MASSAGE JETS LED WATERLINE LIGHTING STAINLESS SUPPORT BAR Manufacturer recommends addition of a heat & cool pump for efficient heating and cooling of this water volume.