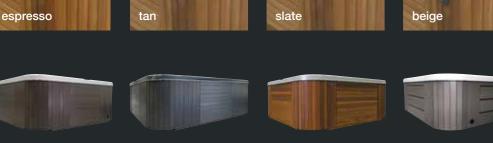

## Colour palette

### Heatlockthermo+

Our heatlockthermo+ hard covers are designed to be good looking, hard wearing and money saving. These foam filled covers are custom fitted to your spa to capture heat and conserve energy.

mocha duratek

grey duratek

cedar timber

premium coastal grey premium dark chocolate