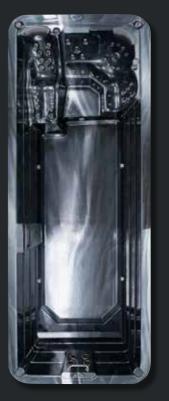

# CLASSIC

### Extra hydro-massage & weightless resistance workout

'By combining heat, water & air, your body becomes almost weightless, relieving joint and muscle aches & stimulating the blood supply to aid in the recovery of damaged tissue'