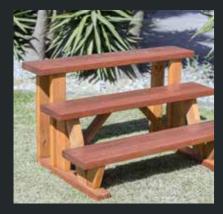

#### Swim spa steps

Treated Pine frame with High Quality Merbau Treads, the three tier design allows you to gain easy entry into our range of Swim Spas.