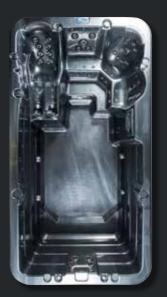

# PLUNGE

1 pump powering 2 swim jets: aqua exercise & play

2 PUMP SYSTEM

1 X HYDROJET 3HP PUMP

**1 X FILTRATION PUMP** 

2 X SWIM JETS

SV2 SMART CONTROL

STANDARD FILTRATION

3KW HEATER

HEAT PUMP READY

Manufacturer recommends addition of a heat & cool pump for efficient heating and cooling of this water volume.