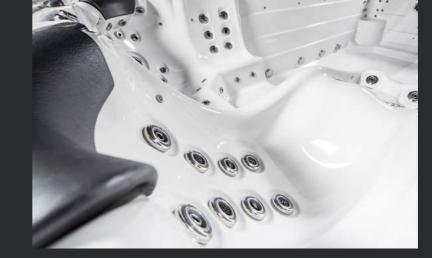

Innovations such as our world leading Varidrive 80 – Variable Speed Massage pump allows you to select from 80 precise jet pressure settings, or alternatively activate one of the pre-programmed massage modes that will provide you with the ultimate relaxation.

#### SQR jet system

- New spectrum jets on all sapphire spas.
- SQR (Simple, Quick, Reliable) System.
- Better seals to provide increased jet pressure.

#### Superior performance

- 20% increase in pressure achieved via a more effective venturi.
- Almost zero water bypass resulting in more water being forced into the jet.
- Free flowing jet that allows greater pressure at jet face.