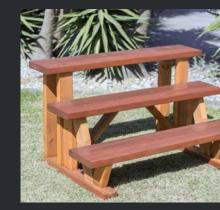

#### Swim spa steps

Treated Pine frame with High Quality Merbau Treads, the three tier design allows you to gain easy entry into our range of Swim Spas.

#### 3 Tier Swim Spa Steps

- solid synthetic timber steps treads
- powder coated aluminium base & rails
- 780mm W x 540mm H x 810mm D