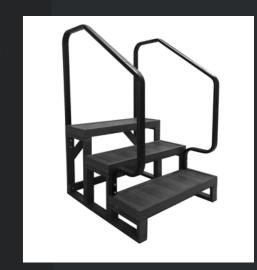

#### Swim spa steps

Treated Pine frame with High Quality Merbau Treads, the three tier design allows you to gain easy entry into our range of Swim Spas.

#### 3 Tier Swim Spa Steps

- solid synthetic timber steps treads
- powder coated aluminium base & rails
- 780mm W x 540mm H x 810mm D