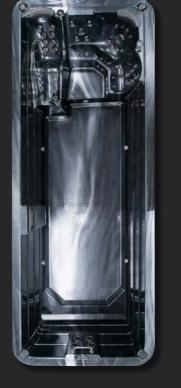

# CLASSIC

2 pumps powering 4 swim jets: massage therapy & splash

#### **3 PUMP SYSTEM**

2 X HYDROJET 3HP PUMPS

1 X FILTRATION PUMP

4 X SWIM JETS

SV3 SMART CONTROL

OZONE FILTRATION

**6KW HEATER** 

HEAT PUMP READY

# CLASSIC

# CLASSIC

Custom jetted seats & lounger & no-impact aquatic training

Tension held in our postural muscles and the muscles of our back, neck and shoulders will often feel worse with rest; they actually respond much better to massage and movement to alleviate stiffness and support the healing process