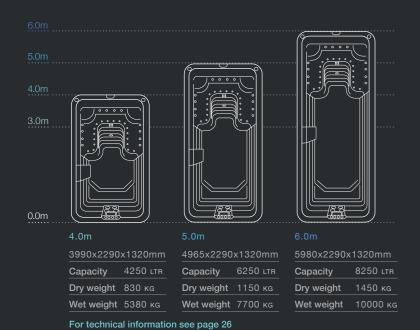

# Which size plunge pool fits your backyard?

Embossed Headrests 2022 refer 'Colour Palette' page

# Which plunge pool will become part of your everyday life?

5.0m

4.0m

3.0m

myWatersedge4.0m myWatersedge5.0m myWatersedge6.0m

myWatersedge **SERIES** 

myWorkout4.5m

myWorkout5.0m