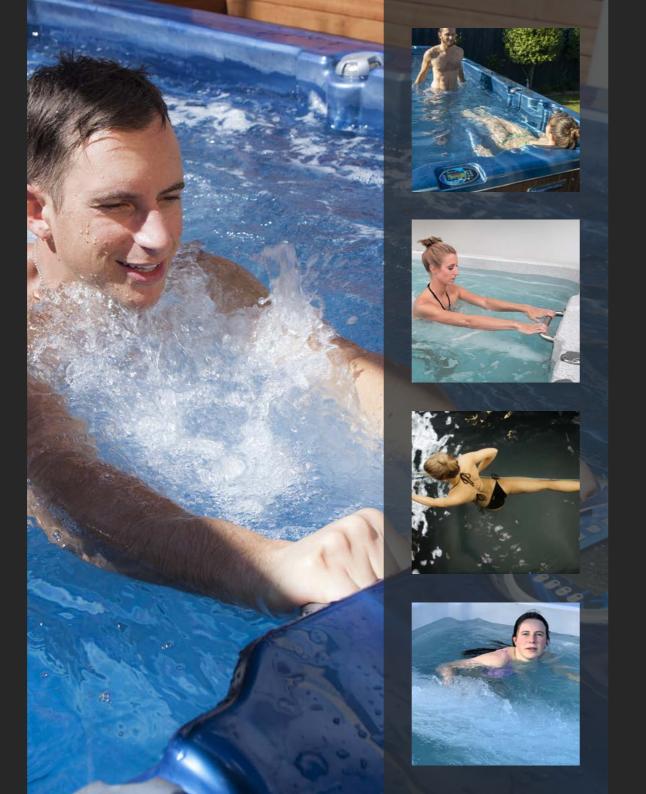

#### Extra hydro-massage & weightless resistance workout

By combining heat, water & air, your body becomes almost weightless, relieving joint and muscle aches & stimulating the blood supply to aid In the recovery of damaged tissue'

# CLASSIC

Custom jetted seats & lounger & no-impact aquatic training

Tension held in our postural muscles and the muscles of our back, neck and shoulders will often feel worse with rest; they actually respond much better to massage and movement to alleviate stiffness and support the healing process

#### Stainless Steel Support Bar

Provides safety during recovery from injury / when mobility and strength are compromised / for small children learning swim strokes & kicking.