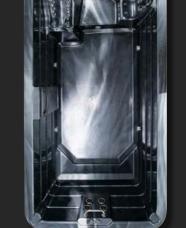

## PLUNGE

1 pump powering 2 swim jets: aqua exercise & play

#### **2 PUMP SYSTEM**

1 X HYDROJET 3HP PUMP

1 X FILTRATION PUMP

2 X SWIM JETS

SV2 SMART CONTROL

STANDARD FILTRATION

3KW HEATER

HEAT PUMP READY

# PLUNGE

Small backyard pool for splash & aqua play

'I love going to the beach with Mum & Dad but now we swim together in our own backyard pool instead!'

myWatersedge5.0mpLunge

myWatersedge6.0mpLunge

1 X HYDROJET 3HP PUMP
2 X SWIM JETS
SV2 SMART CONTROL
STANDARD FILTRATION
3KW HEATER
HEAT PUMP READY