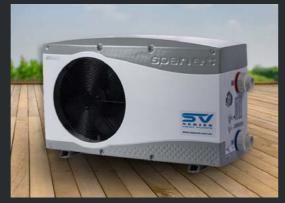

#### Heat&cool pump

Spanet Heat Pumps are the most environmentally friendly and energy efficient spa heaters available in Australia.

Combined with our holistic approach on building energy efficient spas, you will experience savings of up to 75% over conventional electric heaters.

Spanet Heat Pumps are fully integrated into our operating systems which means no need to have an electrician install wiring as power is sourced directly from spa.

Quality design and built with stainless steel and composite construction makes a Spanet pump ideal for any environment.