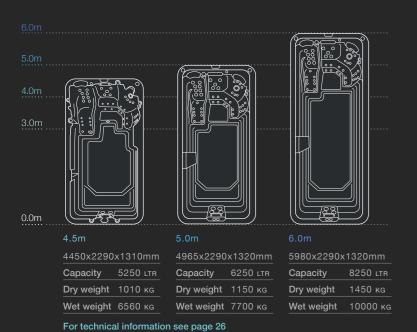

# Which size plunge pool fits your backyard?

Embossed Headrests 2022 refer 'Colour Palette' page

# Which plunge pool will become part of your everyday life?

5.0m

4.0m

3.0m

myWatersedge4.0m myWatersedge5.0m myWatersedge6.0m

myWatersedge **SERIES** 

myWorkout4.5m

myWorkout5.0m

myWorkout6.0m

myWorkout series

Embossed Headrests 2022 refer 'Colour Palette' page

Some features listed above that are not available with Plunge or Classic specs, will be available in Sapphire Swim Spa brochure.