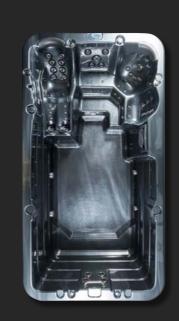

# Which size plunge pool fits your backyard?

Embossed Headrests 2022 refer 'Colour Palette' page

# Which plunge pool will become part of your everyday life?

5.0m

4.0m

3.0m

myWatersedge4.0m myWatersedge5.0m myWatersedge6.0m

myWatersedge **SERIES** 

myWorkout4.5m

myWorkout5.0m