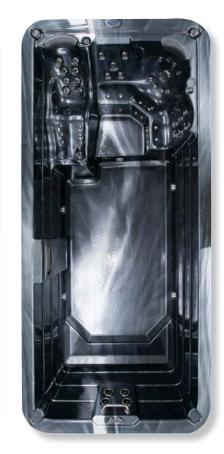

## PLUNGE

1 pump powering 2 swim jets: aqua exercise & play

#### **2 PUMP SYSTEM**

1 X HYDROJET 3HP PUMP

1 X FILTRATION PUMP

2 X SWIM JETS

SV2 SMART CONTROL

STANDARD FILTRATION

3KW HEATER

HEAT PUMP READY

# CLASSIC

2 pumps powering 4 swim jets: massage therapy & splash

#### **3 PUMP SYSTEM**

2 X HYDROJET 3HP PUMPS

1 X FILTRATION PUMP

4 X SWIM JETS

SV3 SMART CONTROL

OZONE FILTRATION

**6KW HEATER** 

HEAT PUMP READY