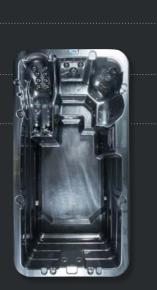

## PLUNGE

1 pump powering 2 swim jets: aqua exercise & play

#### **2 PUMP SYSTEM**

1 X HYDROJET 3HP PUMP

1 X FILTRATION PUMP

2 X SWIM JETS

SV2 SMART CONTROL

STANDARD FILTRATION

3KW HEATER

HEAT PUMP READY

# PLUNGE

Small backyard pool for splash & aqua play

'I love going to the beach with Mum & Dad but now we swim together in our own backyard pool instead!'

myWatersedge5.0mpLunge

myWatersedge6.0mpLunge

1 X HYDROJET 3HP PUMP
2 X SWIM JETS
SV2 SMART CONTROL
STANDARD FILTRATION
3KW HEATER
HEAT PUMP READY