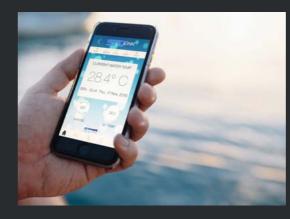

#### mySpaLINK

Control your spa from anywhere in the world. The mySpaLINK module and 'app' allow you to connect to and take control of your spa, locally or remotely via a WiFi, 3G or 4G network, providing access to your spa from any location at any time.