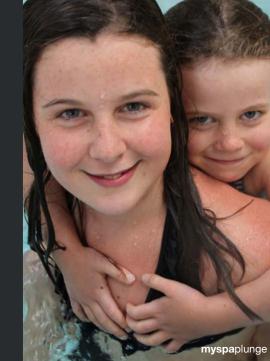

#### Wide entry steps for shallow toddler play

Pool sized area for bigger kids to splash & swim and shallow wide open steps for toddlers to safely play with Mum.

#### Alternative to a backyard swimming pool

Healthy outdoor fun for active kids even throughout cooler winter months.