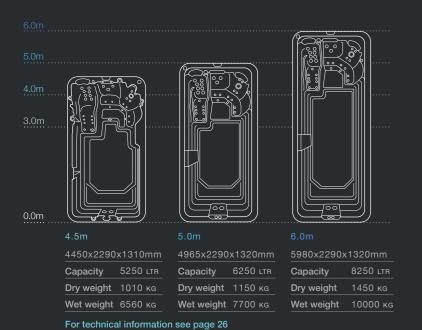

# Which size plunge pool fits your backyard?

Embossed Headrests 2022 refer 'Colour Palette' page

# Which plunge pool will become part of your everyday life?

5.0m

4.0m

3.0m

myWatersedge4.0m myWatersedge5.0m myWatersedge6.0m

myWatersedge **SERIES** 

myWorkout4.5m

myWorkout5.0m