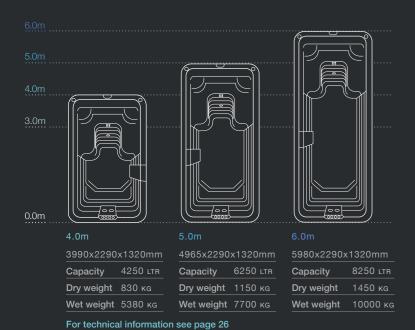

# Which size plunge pool fits your backyard?

Embossed Headrests 2022 refer 'Colour Palette' page

# Which plunge pool will become part of your everyday life?

5.0m

4.0m

3.0m

myWatersedge4.0m myWatersedge5.0m myWatersedge6.0m

myWatersedge **SERIES** 

myWorkout4.5m

myWorkout5.0m