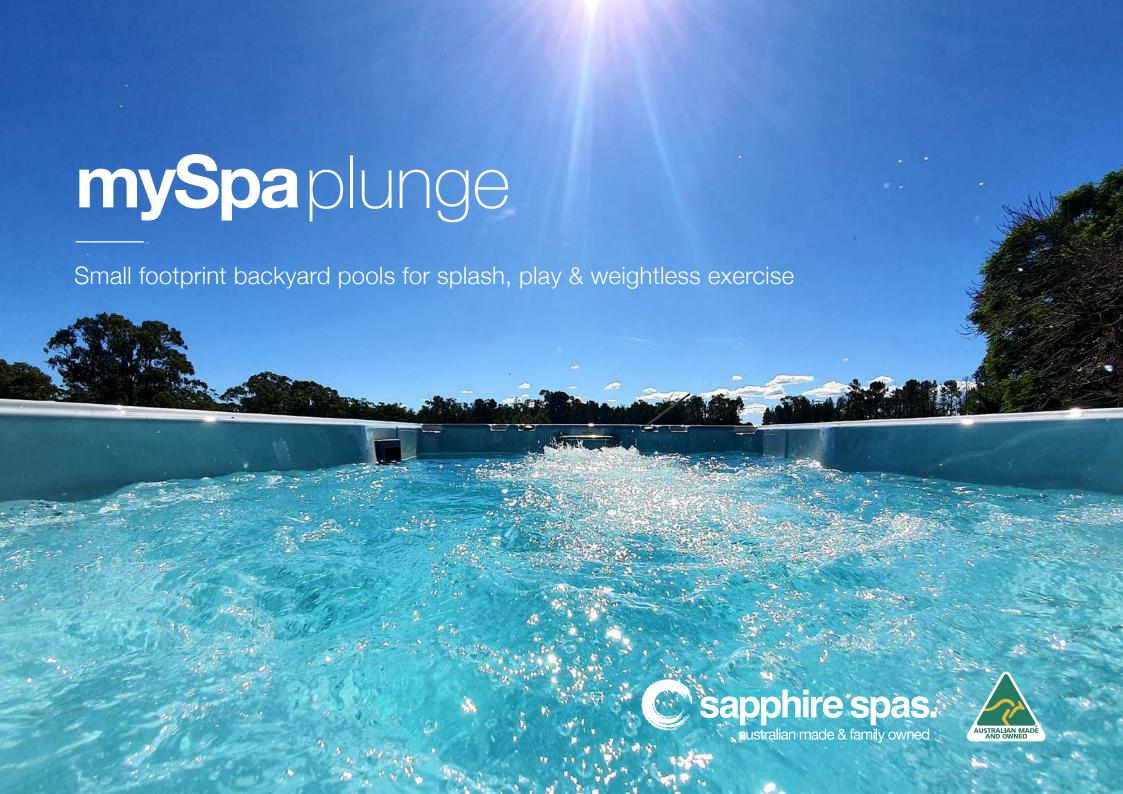

## PLUNGE

1 pump powering 2 swim jets: aqua exercise & play

#### **2 PUMP SYSTEM**

1 X HYDROJET 3HP PUMP

1 X FILTRATION PUMP

2 X SWIM JETS

SV2 SMART CONTROL

STANDARD FILTRATION

3KW HEATER

HEAT PUMP READY

# CLASSIC

2 pumps powering 4 swim jets: massage therapy & splash

#### **3 PUMP SYSTEM**

2 X HYDROJET 3HP PUMPS

1 X FILTRATION PUMP

4 X SWIM JETS

SV3 SMART CONTROL

OZONE FILTRATION

**6KW HEATER** 

HEAT PUMP READY

EXTRA MASSAGE JETS

LED WATERLINE LIGHTING

STAINLESS SUPPORT BAR

Manufacturer recommends addition of a heat & cool pump for efficient heating and cooling of this water volume.