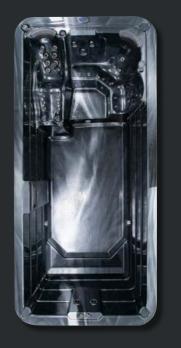

## PLUNGE

1 pump powering 2 swim jets: aqua exercise & play

#### **2 PUMP SYSTEM**

1 X HYDROJET 3HP PUMP

1 X FILTRATION PUMP

2 X SWIM JETS

SV2 SMART CONTROL

STANDARD FILTRATION

3KW HEATER

HEAT PUMP READY

# PLUNGE

Small backyard pool for splash & aqua play

'I love going to the beach with Mum & Dad but now we swim together in our own backyard pool instead!'

myWatersedge5.0mpLunge

myWatersedge6.0mpLunge

1 X HYDROJET 3HP PUMP
2 X SWIM JETS
SV2 SMART CONTROL
STANDARD FILTRATION
3KW HEATER
HEAT PUMP READY