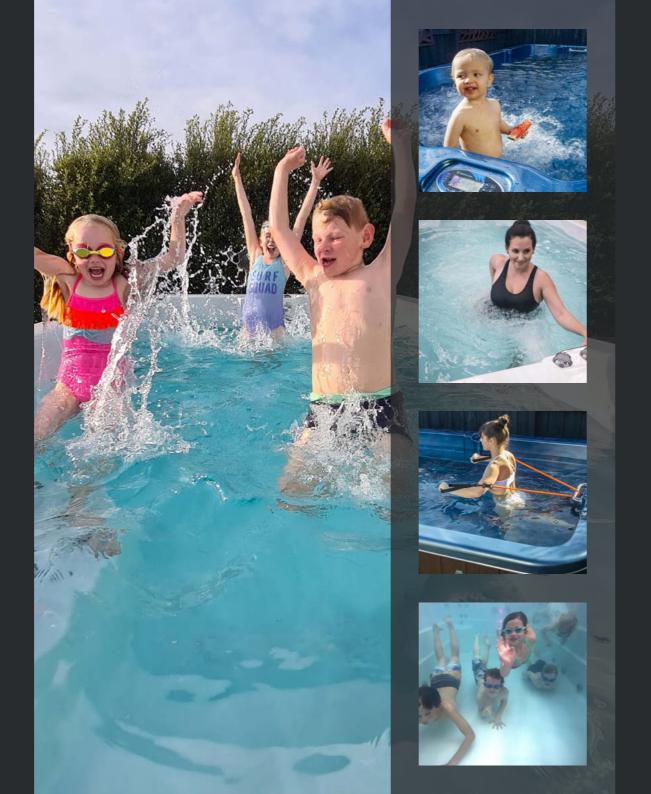

# Gallery of installations We invite you to have a look through our gallery of photos from our happy customers, who have kindly shared photos of where they've installed their spa & how much it's already become a part of their daily life. Hopefully this gives you some inspiration of how a Sapphire Spa can make a difference to your life. sapphirespas.com.au/spa-gallery sapphirespas.nz/spa-gallery

#### Wide entry steps for shallow toddler play

Pool sized area for bigger kids to splash & swim and shallow wide open steps for toddlers to safely play with Mum.

#### Alternative to a backyard swimming pool

Healthy outdoor fun for active kids even throughout cooler winter months.

#### Stainless Steel Support Bar

Provides safety during recovery from injury / when mobility and strength are compromised / for small children learning swim strokes & kicking.