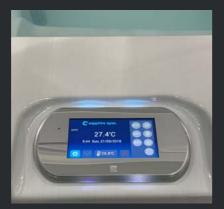

#### smartTOUCH digtial touchpad

Large 4.3" viewing area, optimised for use outdoors, the anti-glare and anti-reflective screen is easy to use with wet or dry hands.

With software tailored for use with your Sapphire Spa, intuitive menus let you take control of every function with ease.