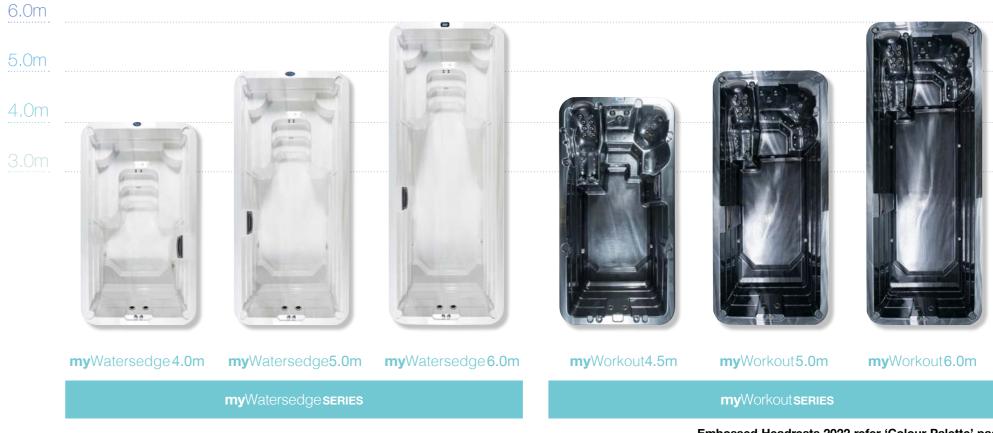

# Which size plunge pool fits your backyard?

Embossed Headrests 2022 refer 'Colour Palette' page

# Which plunge pool will become part of your everyday life?

5.0m

4.0m

3.0m

myWatersedge4.0m myWatersedge5.0m myWatersedge6.0m

myWatersedge **SERIES** 

myWorkout4.5m

myWorkout5.0m

myWorkout6.0m

myWorkout series

Embossed Headrests 2022 refer 'Colour Palette' page

Some features listed above that are not available with Plunge or Classic specs, will be available in Sapphire Swim Spa brochure.