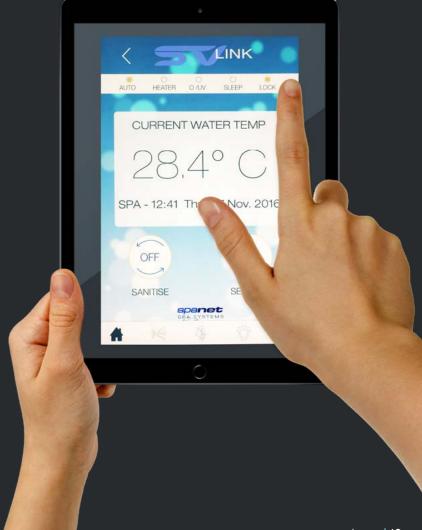

#### mySpaLINK

Control your spa from anywhere in the world. The mySpaLINK module and 'app' allow you to connect to and take control of your spa, locally or remotely via a WiFi, 3G or 4G network, providing access to your spa from any location at any time.